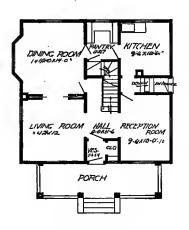

Design No. 2003

First Floor Plan

Second Floor Plan

#### Size: Width, 19 feet 10 inches; length, 38 feet, exclusive of porches

Blue prints consist of basement plan; first and second floor plans; front, two side elevations; wall sections and all necessary interior details. Specifications consist of about twenty pages of typewritten matter.

Full and complete working plans and specifications of this house will be furnished for \$5.00. Cost of this house is from about \$2,550,00 to about \$2,800.00, according to the locality in which it is built.